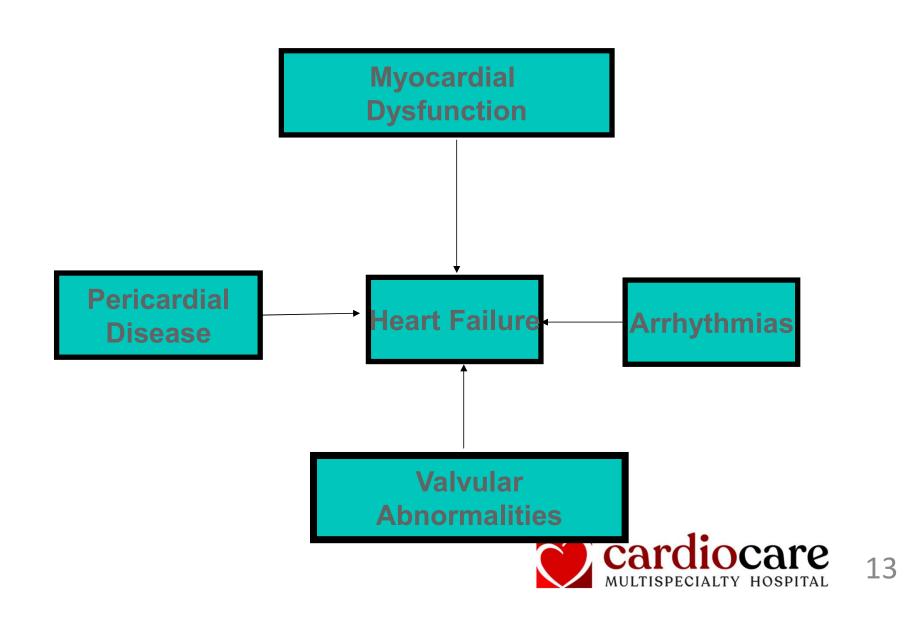

tion (15 -20%)  $\downarrow$ 
  - **Differential Diagnosis**
- Investigations (5 10 %)

# Diagnosis (confirmed)



The Limi Hospital



### Communication



 Good communication is necessary for the assessment of patient's condition and treatment

- Communication technique
  - Concentration
  - Knowledge Trust
  - Kindness







### Dr Glaucomflecken 2016, Funera Physical Exam in one state in the Unit is pecial ty Hospital Reversing Medical Tourism









# General principles of clinical exams



Examination is hinged on four principles
 Inspect/Observation
 Palpation/Feeling
 Percussion/Tapping
 Auscultation/Listening
 Assessment of function
 OPPA or IPPA

Point of care test/Ultra sound



The Limi Hospital



### WHEN WE PERFORM A PHYSICAL EXAM WE USE











C The Limi Hospital





#### Interrogating the Cardiocare NULTISPECIALTY HOSPITAL Amember of The Limit Hospital Cardiovascular system in Mindical Tourism





- Basic principles of clinical examination must not be observed religiously
- . Investigations are meant to confirm what you suspect
- 3. Management should be patient centered and the most beneficial most beneficial

Limi Children's Hospital 14

# Tips and Tricks



- With the widespread availability of sophisticated investigative technology, the clinical approach towards the diagnosis of heart disease has undergone a paradigm shift.
- These days, it has become customary to diagnose a cardiac ailment solely on the basis of an electronic report generated by a CATH- lab., ECHO-room or EPS-facility. Nevertheless, a meticulously taken medical







# Tips an