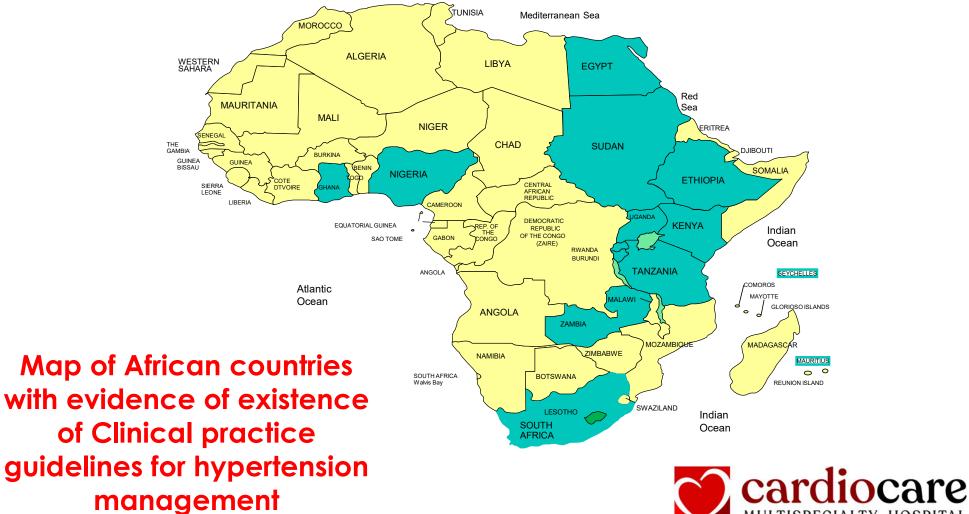

# Guidelines in Africa

MULTISPECIALTY HOSPITAL

### Too Many Guidelines, confusing??? what do I do or accept